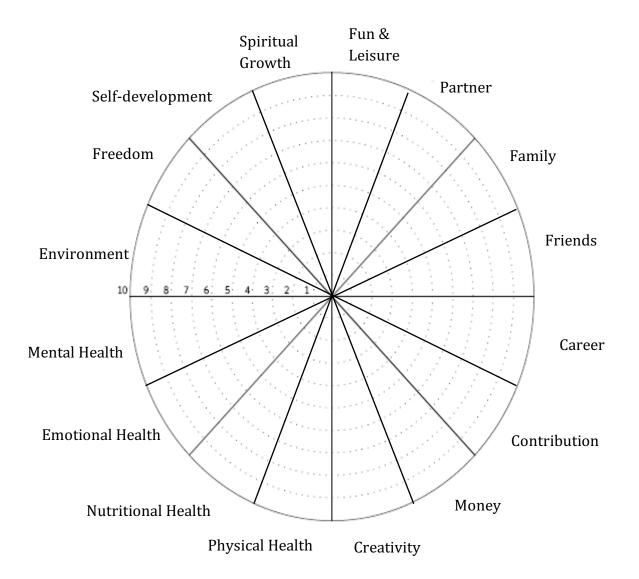

## Soul Wheel of Life

From 1(not at all satisfied) -10 (super satisfied!), how satisfied are you in each of these areas of your life? Join the lines together to get an overview of your 'soul wheel of life'. How bumpy or smooth is your ride right now?

Jot down any relevant details you used to define your area.

| Fun & Leisure |
|---------------|
|               |
|               |
| Partner       |
|               |
| Family        |
|               |
|               |
| Friends       |
|               |
|               |
| Career        |
|               |
|               |
| Contribution  |
|               |
| N 4           |
| Money         |
|               |
|               |

| Creativity                       |
|----------------------------------|
| Physical Health                  |
| Nutritional Health               |
| Emotional Health                 |
| Mental Health                    |
| Environment                      |
| Freedom (to be true to yourself) |
| Self-development                 |
| Spiritual Growth                 |